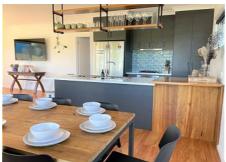

Relaxed holiday living with north facing deck for alfresco dining. Lovely open plan living room, modern kitchen with a dishwasher. Nespresso Inissia Coffee Machine with Milk Frother, just bring your favorite pods. Ducted heating & cooling with gas cook top & hot water. This property has all your needs & wants in a home away from home. It's all about location with this one, close to the main street, golf course, football oval & skate park. The master bedroom has a queen bed & ensuite. Bedrooms 2 & 3 have gueen beds. Bedroom 4 has a Tri bunk ( double on the bottom with a single bed on top) High chair is available! Linen & towels are supplied, no pets please. What to Bring- Our properties are fully self-contained, and we supply a starter pack consisting of dish liquid, dish tablet, dish cloth, soap, and a roll of toilet paper per toilet. Please note the complementary pack is to get you started for your holiday and through your first night. We only allow one towel per person. Ttowels are provided. Please note we do not make up the bunk beds in any of our properties. Things you will need to bring or purchase throughout your stay: Beach towels, Hair Dryer, Laundry powder (front loading powder is great for top loaders as well as front) Extra bathroom/beach towels and face washers if items supplied listed above do not suit your needs. Throughout your stay you will need more toilet paper, soap and dish washing products.