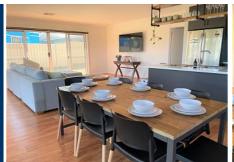

Relaxed holiday living with north facing deck for alfresco dining. Lovely open plan living room, modern kitchen with a dishwasher. Nespresso Inissia Coffee Machine with Milk Frother, just bring your favorite pods. Ducted heating & cooling with gas cook top & hot water. This property has all your needs & wants in a home away from home. It's all about location with this one, close to the main street, golf course, football oval & skate park. The master bedroom has a queen bed & ensuite. Bedrooms 2 & 3 have gueen beds. Bedroom 4 has a Tri bunk ( double on the bottom with a single bed on top) High chair is available! Linen & towels are supplied, no pets please. What to Bring- Our properties are fully self-contained, and we supply a starter pack consisting of dish liquid, dish tablet, dish cloth, soap, and a roll of toilet paper per toilet. Please note the complementary pack is to get you started for your holiday and through your first night. We only allow one towel per person. Ttowels are provided. Please note we do not make up the bunk beds in any of our properties. Things you will need to bring or purchase throughout your stay: Beach towels, Hair Dryer, Laundry powder (front loading powder is great for top loaders as well as front) Extra bathroom/beach towels and face washers if items supplied listed above do not suit your needs. Throughout your stay you will need more toilet paper, soap and dish washing products.