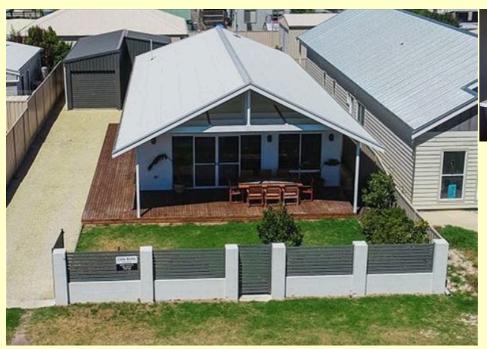

Relaxed holiday living with north facing deck for alfresco dining. Lovely open plan living room, modern kitchen with a dishwasher. Nespresso Inissia Coffee Machine with Milk Frother, just bring your favorite pods. Ducted heating & cooling with gas cook top & hot water. This property has all your needs & wants in a home away from home. It's all about location with this one, close to the main street, golf course, football oval & skate park. The master bedroom has a queen bed & ensuite. Bedrooms 2 & 3 have gueen beds. Bedroom 4 has a Tri bunk ( double on the bottom with a single bed on top) High chair is available! Linen & towels are supplied, no pets please. What to Bring- Our properties are fully self-contained, and we supply a starter pack consisting of dish liquid, dish tablet, dish cloth, soap, and a roll of toilet paper per toilet. Please note the complementary pack is to get you started for your holiday and through your first night. We only allow one towel per person. Ttowels are provided. Please note we do not make up the bunk beds in any of our properties. Things you will need to bring or purchase throughout your stay: Beach towels, Hair Dryer, Laundry powder (front loading powder is great for top loaders as well as front) Extra bathroom/beach towels and face washers if items supplied listed above do not suit your needs. Throughout your stay you will need more toilet paper, soap and dish washing products.